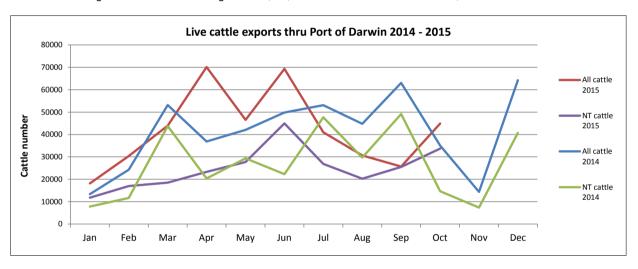

# Live Cattle Exports via Darwin Port - OCTOBER 2015

Please note: figures are for cattle exported through the Port of Darwin only; some NT cattle are exported through interstate ports.

|             | Export of ALL CATTLE (including interstate) from Darwin Port |         |                          |                    |         |            |            | Export of NT CATTLE from Darwin Port (estimate only) |         |                          |                    |         |            |            |  |
|-------------|--------------------------------------------------------------|---------|--------------------------|--------------------|---------|------------|------------|------------------------------------------------------|---------|--------------------------|--------------------|---------|------------|------------|--|
| Destination | 2013                                                         | 2014    | Last year to<br>31/10/14 | YTD to<br>31/10/15 | October | Last month | Difference | 2013                                                 | 2014    | Last year to<br>31/10/14 | YTD to<br>31/10/15 | October | Last month | Difference |  |
| Brunei      | 4,043                                                        | 4,925   | 4,132                    | 3,249              | 0       | 0          | 0          | 4,043                                                | 4,925   | 4,132                    | 1,450              | 0       | 0          | 0          |  |
| Indonesia   | 282,022                                                      | 386,183 | 325,016                  | 279,692            | 38,924  | 7,000      | 31,924     | 243,978                                              | 251,232 | 211,565                  | 155,969            | 29,193  | 5,250      | 23,943     |  |
| Philippines | 22,403                                                       | 16,080  | 16,080                   | 21,561             | 3,857   | 2,431      | 1,426      | 15,063                                               | 11,221  | 11,221                   | 12,103             | 2,893   | 1,823      | 1,070      |  |
| Sabah       | 0                                                            | 0       | 0                        | 0                  | 0       | 0          | 0          | 0                                                    | 0       | 0                        | 0                  | 0       | 0          | 0          |  |
| Sarawak     | 800                                                          | 0       | 0                        | 300                | 0       | 0          | 0          | 800                                                  | 0       | 0                        | 0                  | 0       | 0          | 0          |  |
| Malaysia    | 14,952                                                       | 22,309  | 19,521                   | 11,503             | 0       | 0          | 0          | 12,094                                               | 15,708  | 14,920                   | 7,499              | 0       | 0          | 0          |  |
| Vietnam     | 35,396                                                       | 64,461  | 50,629                   | 96,682             | 2,134   | 16,227     | -14,093    | 32,806                                               | 41,391  | 34,559                   | 61,558             | 1,601   | 12,170     | -10,570    |  |
| Egypt       | 0                                                            | 0       | 0                        | 0                  | 0       | 0          | 0          | 0                                                    | 0       | 0                        | 0                  | 0       | 0          | 0          |  |
| Thailand    | 0                                                            | 0       | 0                        | 6,154              | 0       | 0          | 0          | 0                                                    | 0       | 0                        | 3,610              | 0       | 0          | 0          |  |
| TOTAL       | 359,616                                                      | 493,958 | 415,378                  | 419,141            | 44,915  | 25,658     | 19,257     | 308,784                                              | 324,477 | 276,397                  | 242,190            | 33,686  | 19,244     | 14,443     |  |

## **OCTOBER** at a glance

- 44,915 cattle through the Darwin Port during October; 19,257 more than last month and 3,763 more than at the same time last year.
- 33,686 NT cattle through the Darwin Port during October; 14,443 more than last month and 34,207 less than at the same time last year.