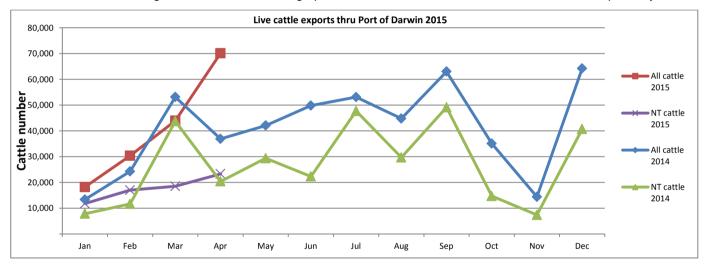

## Live Cattle Exports via Darwin Port – April 2015

| Figures are for cattle exported through the Port of Darwin only; some NT cattle are exported through interstate ports. |                                        |         |                    |                   |        |               |            |         |                      |                    |                   |        |               |            |  |  |
|------------------------------------------------------------------------------------------------------------------------|----------------------------------------|---------|--------------------|-------------------|--------|---------------|------------|---------|----------------------|--------------------|-------------------|--------|---------------|------------|--|--|
|                                                                                                                        | ALL CATTLE (including from interstate) |         |                    |                   |        |               |            |         | NT CATTLE (estimate) |                    |                   |        |               |            |  |  |
| Destination                                                                                                            | 2013                                   | 2014    | 2014 to<br>30/4/14 | YTD to<br>30/4/15 | April  | Last<br>month | Difference | 2013    | 2014                 | 2014 to<br>30/4/14 | YTD to<br>30/4/15 | April  | Last<br>month | Difference |  |  |
| BRUNEI                                                                                                                 | 4,043                                  | 4,925   | 2078               | 1,029             | 0      | 0             | 0          | 4,043   | 4,925                | 2,078              | 0                 | 0      | 0             | 0          |  |  |
| INDONESIA                                                                                                              | 282,022                                | 386,183 | 111,922            | 122,206           | 61,922 | 22,418        | 39,504     | 243,978 | 251,232              | 67,934             | 50,896            | 20,577 | 9,436         | 11,141     |  |  |
| PHILIPPINES                                                                                                            | 22,403                                 | 16,080  | 2,173              | 8,482             | 5,400  | 3,082         | 2,318      | 15,063  | 11,221               | 2,173              | 3,091             | 1,794  | 1,297         | 497        |  |  |
| SABAH                                                                                                                  | 0                                      | 0       | 0                  | 0                 | 0      | 0             | 0          | 0       | 0                    | 0                  | 0                 | 0      | 0             | 0          |  |  |
| SARAWAK                                                                                                                | 800                                    | 0       | 0                  | 300               | 0      | 0             | 0          | 800     | 0                    | 0                  | 0                 | 0      | 0             | 0          |  |  |
| W-MALAYSIA                                                                                                             | 14,952                                 | 22,309  | 4,696              | 270               | 0      | 0             | 0          | 12,094  | 15,708               | 4,696              | 218               | 0      | 0             | 0          |  |  |
| VIETNAM                                                                                                                | 35,396                                 | 64,461  | 6,706              | 27,966            | 2,783  | 17,041        | -14,258    | 32,806  | 41,391               | 6,706              | 15,236            | 925    | 7,173         | -6,248     |  |  |
| EGYPT                                                                                                                  | 0                                      | 0       | 0                  | 0                 | 0      | 0             | 0          | 0       | 0                    | 0                  | 0                 | 0      | 0             | 0          |  |  |
| THAILAND                                                                                                               | 0                                      | 0       | 0                  | 2,305             | 0      | 1,381         | -1,381     | 0       | 0                    | 0                  | 1,097             | 0      | 581           | -581       |  |  |
| TOTAL                                                                                                                  | 359,616                                | 493,958 | 127,575            | 162,558           | 70,105 | 43,922        | 26,183     | 308,784 | 324,477              | 83,587             | 70,538            | 23,296 | 18,487        | 4,809      |  |  |

### **APRIL** at a glance

- 70,105 cattle through the Port of Darwin during April; 26,183 more than last month and 33,243 more than April last year.
- 23,296 NT cattle through the Port of Darwin during April; 4,809 more than last month and 2,932 more than April last year.