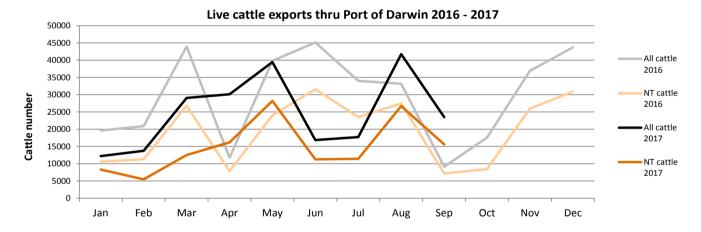

## September at a glance

- 23,495 cattle through the Darwin Port during March; 18,254 less than last month and 14,377 more than in September 2016.
- 15,601 NT cattle through the Darwin Port during March; 11,109 less than last month and 8,443 more than in Sept last year.